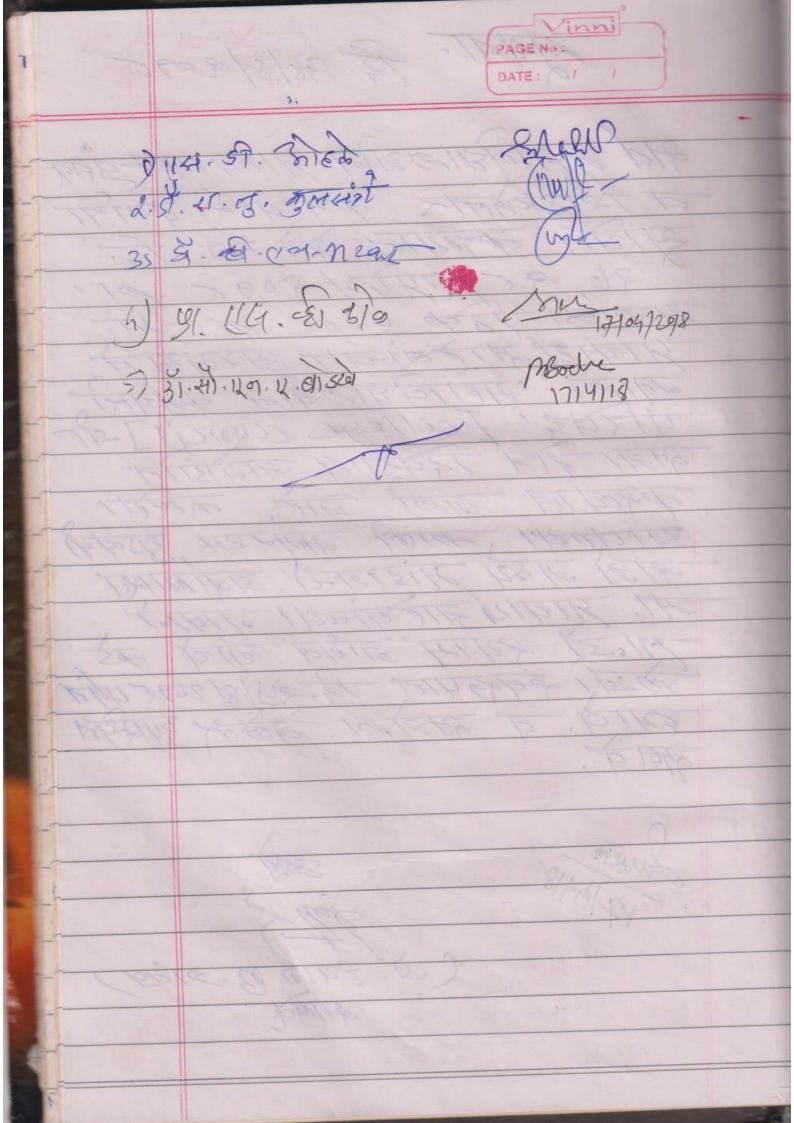

- स्थाना -

सर्व महाविधालयोन प्राध्यापक व शिश्वालाइ कर्मचारी वृद्दाना यूपिन क्यात येत की हि 20/2/2091 92.00 सा. स. प्राचाया-ज्या अध्ययमे स्याकी मलाविद्यालयीन कर्मस्त uigas [college council) all gert. अाथोजीत करवान आकी छात कारिता आपल्या कार्डा समस्या सभीमध्ये मांडायके असके त्यांनी भार. प्राचार्याच्या नावाने प्रां २थाम जापूर्व यान कड ६यावे. आकी समेका वेहवर 34/2यम नाहा के. J. U. St. St. Biled 8214 प्रा रस् रस् कानफाउ प्रा. डॉ. राम . तु लुससंगी मा डॉ: ट्री. एय. भटकर प्रान्डा एन टी वानरवडे 89- 851- West - alongs phush M. H. Ha. K also - 12